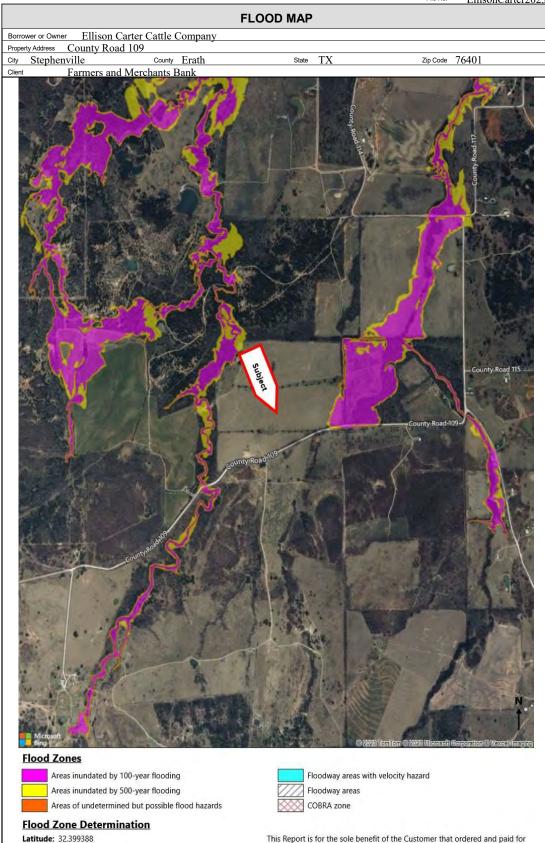

Longitude: -98.388979

SFHA (Flood Zone): No

Within 250 ft. of multiple flood zones: No

Map #: 48143C0125E

Census Tract: 9501

Panel Date: 04/05/2019

**Community Name:** 

ERATH COUNTY Community: 480218

Zone: X

Panel: 0125E FIPS Code: 48143